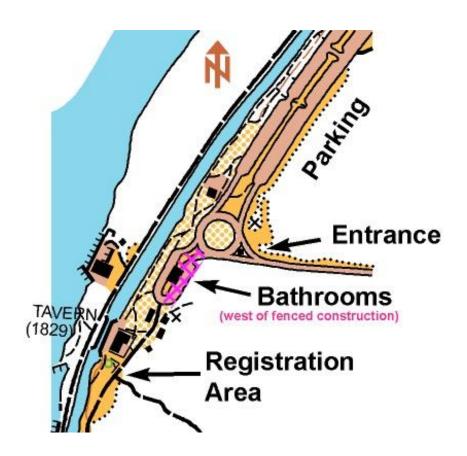

Follow MacArthur Blvd ~3.5 miles to the park entrance booth. MacArthur Blvd. ends at the park.

After going by the park entrance toll booth, park in the large lot to the right (north) of the roundabout, then walk south back past the roundabout and beyond the Tavern to find our registration area. See detail map to the right.