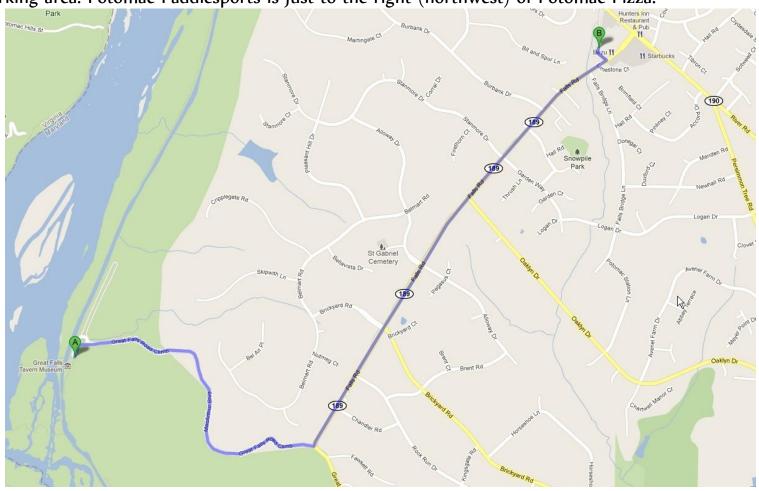

To the Post-Race Potomac Pizza Palooza & Potomac Paddlesports: (address: 9812 Falls Rd., Potomac MD)

Take a left at the stop sign as you exit the park, and in less than 2 miles take a left just before River Road into the Potomac Promenade parking area. Potomac Paddlesports is just to the right (northwest) of Potomac Pizza.