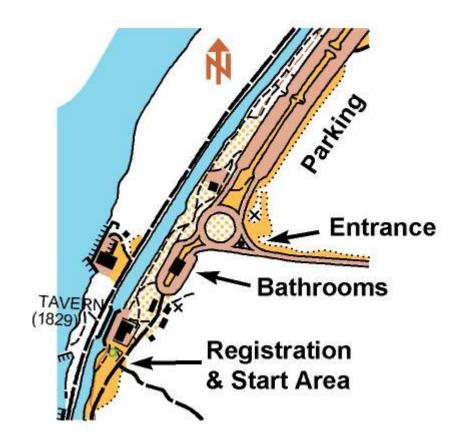

Follow MacArthur Blvd  $\sim$ 3.5 miles to the park entrance booth. MacArthur Blvd. ends at the park.

After going by the park entrance toll booth, park in the large lot to the right (north) of the roundabout, then walk south back past the roundabout and beyond the Tavern to find our registration area. See detail map to the right.