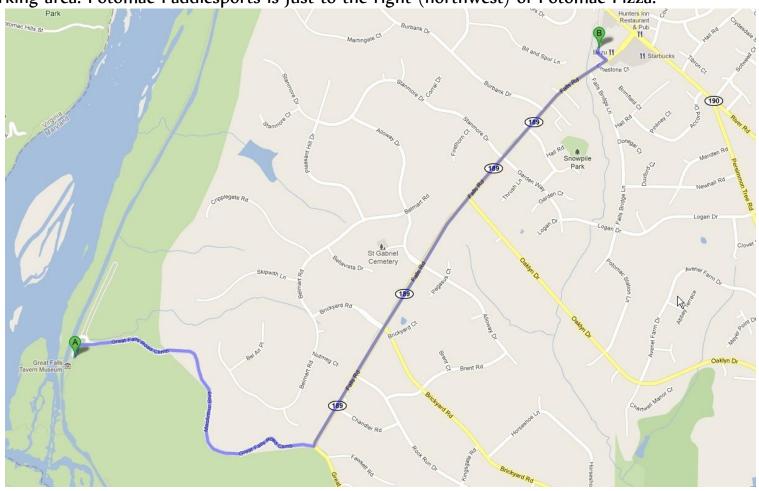

To the Post-Race Potomac Pizza Palooza & Potomac Paddlesports: (address: 9812 Falls Rd., Potomac MD)

Take a left at the stop sign as you exit the park, and in less than 2 miles take a left just before River Road into the Potomac Promenade parking area. Potomac Paddlesports is just to the right (northwest) of Potomac Pizza.